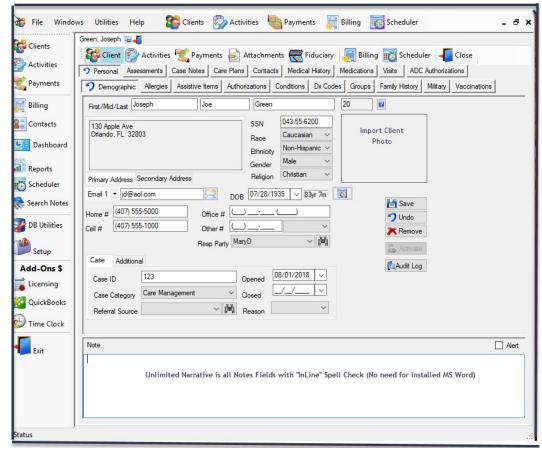

## CareManager Pro® puts all your client data, activities and case notes at your findertips Features Overview

- Track Time, Task / Description of Services by Provider
- Integrated Billing Create Custom Invoices
- Optional Export Invoices/Financial Data to QuickBooks
- Payment Record Post Credits or Retainers to Invoices
- Customize Statements of Historical Activities /Services
- Set Fees by Service, Provider, Case, After-Hours Rate
- AR and Customizable Practice Anayalsis Reports

- Assessment Customizable 100+ Categories & Issues
- Integrate / Import your Plan of Care to Assessments
- Import Templates to Assessments Export to MS Word
- Face Sheet and Forms with All Client Data
- Paperless Solution Attach Scan Docs/Images to File
- Exports Invoices/Forms to Acrobat PDF & Outlook Email
- ToDo Scheduler / Calendar with "Pop-Up" Reminders